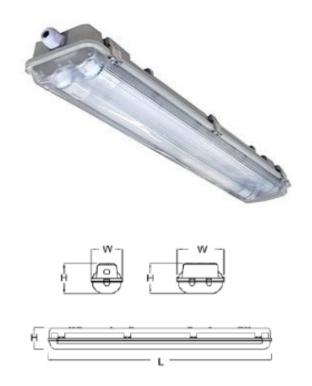

## **Fixture Specification**

Product Code: SURFACE MOUNTED FLU. WEATHER PROOF/2\*T8 18W (60cm.)

**Description:** T8 WEATHER PROOF LUMINAIRE

| LAMP TYPE  | L    | W   | Н  |
|------------|------|-----|----|
| 2 x 18W T8 | 6.40 | 115 | 65 |

- Injected polycarbonate (PC) in grey color with injection molded clear prismatic UV stabilized polycarbonate (PC) with curved to anti-glare.
- · Cold-rolled steel plate, finished with high glossy baked white polyester powder coating
- Stainless clip lock (SL).
- Rotary-locked type lamp holder G13 (TIS.344-1987 Standard)
- Rotary-locked type starter holder (TIS.344-1987 Standard)
- Cable THW 1.0 sq.mm. 70°C (TIS.11-1988 Standard).
- Suitable for semi-outdoor or outdoor application