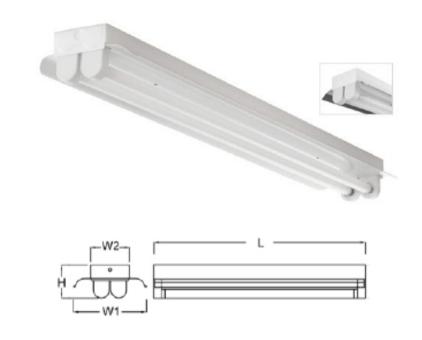

## **Fixture Specification**

Product Code: SURFACE MOUNTED FLU. INDUSTRIAL TYPE/2\*T8 36W (120cm.)

**Description:** T8 INDUSTRIAL TYPE LUMINAIRE

| WATT        | DIMENSION (mm.) |     |     |     |
|-------------|-----------------|-----|-----|-----|
|             | L               | W1  | W2  | Н   |
| 2 x T8 36w. | 1245            | 230 | 120 | 101 |