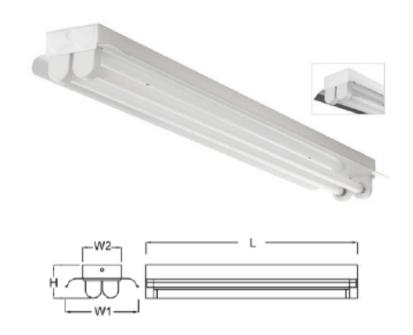

## **Fixture Specification**

Product Code: SURFACE MOUNTED FLU. INDUSTRIAL TYPE/2\*T8 18W (60cm.)

**Description:** T8 INDUSTRIAL TYPE LUMINAIRE

| WATT        | DIMENSION (mm.) |     |     |     |
|-------------|-----------------|-----|-----|-----|
|             | L               | W1  | W2  | Н   |
| 2 x T8 18w. | 636             | 230 | 120 | 101 |