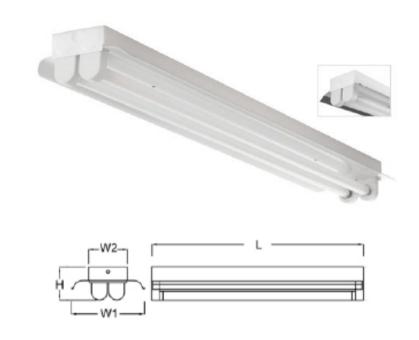

## **Fixture Specification**

Product Code: SURFACE MOUNTED FLU. INDUSTRIAL TYPE/1\*T8 36W (120cm.)

**Description:** T8 INDUSTRIAL TYPE LUMINAIRE

| WATT        | DIMENSION (mm.) |     |    |     |
|-------------|-----------------|-----|----|-----|
|             | L               | W1  | W2 | Н   |
| 1 x T8 36w. | 1245            | 135 | 60 | 101 |