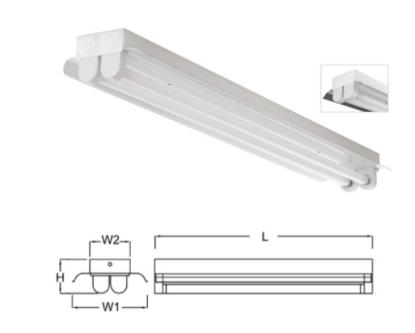

## **Fixture Specification**

Product Code: SURFACE MOUNTED FLU. INDUSTRIAL TYPE/1\*T8 18W (60cm.)

**Description**: T8 INDUSTRIAL TYPE LUMINAIRE

| WATT        | DIMENSION (mm.) |     |    |     |
|-------------|-----------------|-----|----|-----|
|             | L               | W1  | W2 | Н   |
| 1 x T8 18w. | 636             | 135 | 60 | 101 |