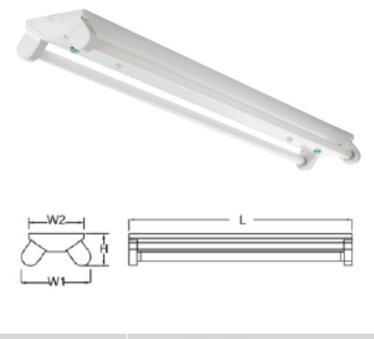

## **Fixture Specification**

Product Code: SURFACE MOUNTED FLU. TAPER TYPE/2\*T8 36W (120cm.)

Description: T8 TAPER BATTEN TYPE LUMINAIRE

| WATT        | DIMENSION (mm.) |     |    |
|-------------|-----------------|-----|----|
|             | L               | W   | Н  |
| 2 x T8 36w. | 1245            | 155 | 90 |