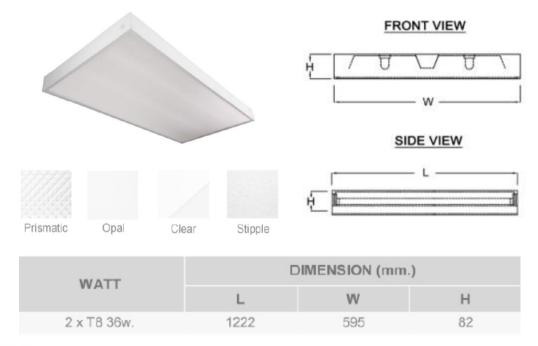

### **Fixture Specification**

Product Code: SURFACE MOUNTED FLU. NEO-SPC/2\*T8 36W (60x120cm.)

Description: T8 SURFACE MOUNTED ACRYLIC DIFFUSER LUMINAIRE

## **REFLECTOR & LOUVER**

- High quality acrylic diffuser with steel painted frame. Four acrylic diffusers are available: Prismatic (P), Opal (M), Stipple (O), and Clear (J)
- · 99.85% high purity anodized aluminium reflector