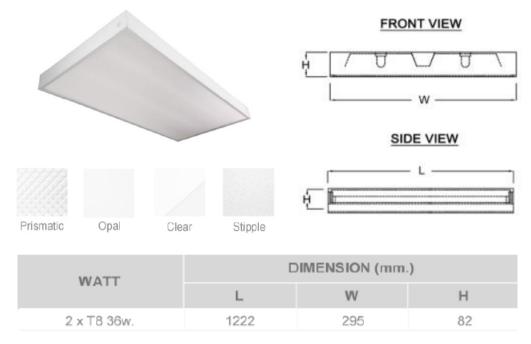

### **Fixture Specification**

Product Code: SURFACE MOUNTED FLU. NEO-SPC/2\*T8 36W (30x120cm.)

Description: T8 SURFACE MOUNTED ACRYLIC DIFFUSER LUMINAIRE

## **REFLECTOR & LOUVER**

- High quality acrylic diffuser with steel painted frame. Four acrylic diffusers are available: Prismatic (P), Opal (M), Stipple (O), and Clear (J)
- · 99.85% high purity anodized aluminium reflector