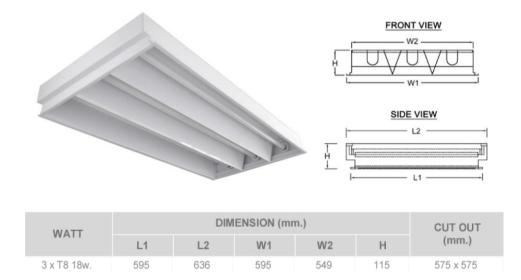

### **Fixture Specification**

Product Code: RECESSED FLU. OPEN-TYPE/3\*T8 18W (60x60cm.)

Description: T8 RECESSED T-BAR OPEN TYPE LUMINAIRE

### HOUSING

- Made of high quality cold-rolled steel sheet of thickness 0.6 (T6)
- · Five-stage zinc phosphate pretreatment for rust resistance.
- · Finished with white polyester powder by two-stage electrostatic method.
- Rotary-locked type starter holder (TIS.344-1987 Standard)
- Cable THW 1.0 sq.mm. 70°C (TIS.11-1988 Standard). Optional: 105°C 18AWG UL Standard.
- · Lamp holders are available in 2 options.
  - heavy duty rotary-locked type (TIS.344-1987 Standard) heavy duty spring-locked type (TIS.344-1987 Standard)

### REFLECTOR

 99.85% high purity anodized aluminium reflector with Total Reflectance of 87% (87) for normal usage.