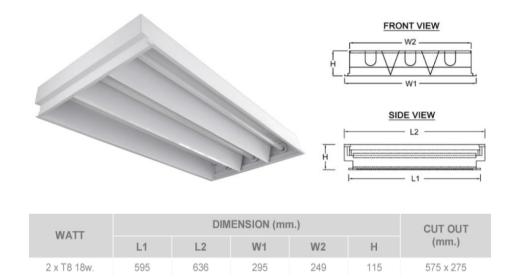

### **Fixture Specification**

Product Code: RECESSED FLU. OPEN-TYPE/2\*T8 18W (30x60cm.)

Description: T8 RECESSED T-BAR OPEN TYPE LUMINAIRE

### HOUSING

- Made of high quality cold-rolled steel sheet of thickness 0.6 (T6)
- · Five-stage zinc phosphate pretreatment for rust resistance.
- · Finished with white polyester powder by two-stage electrostatic method.
- Rotary-locked type starter holder (TIS.344-1987 Standard)
- Cable THW 1.0 sq.mm. 70°C (TIS.11-1988 Standard). Optional: 105°C 18AWG UL Standard.
- · Lamp holders are available in 2 options.
  - heavy duty rotary-locked type (TIS.344-1987 Standard) heavy duty spring-locked type (TIS.344-1987 Standard)

### REFLECTOR

 99.85% high purity anodized aluminium reflector with Total Reflectance of 87% (87) for normal usage.